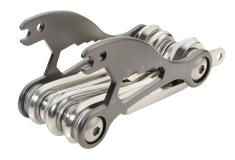

Dimensions of promotional advertising:  $10 \times 5 \text{ mm}$ 

Multi-tool for bicycles, with 18 functions, hexagon screwdriver (1/1.5/2/3/4/5/6mm), slotted, Phillips screwdriver, hexalobular (T15), hexagon socket (5.5/7/8/10mm), spoke wrench (spoke tool), open-end wrench (3/15mm), metal plate with gap for attachement to key-ring, carbon steel, stainless steel, titanium coloured