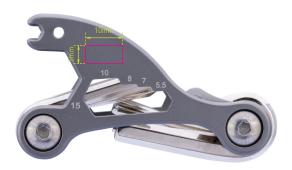

## **Branding Template**

Design template for promotional advertising BTL15/TI, "BIKE MULTITOOL"

1:1 scale

Type of promotional advertising: Engraving

Colour of promotional advertising: Silver coloured

**Product dimensions:** 70 x 40 x 32 mm

Dimensions of promotional advertising:  $10 \times 5 \text{ mm}$ 

Multi-tool for bicycles, with 18 functions, hexagon screwdriver (1/1.5/2/3/4/5/6mm), slotted, Phillips screwdriver, hexalobular (T15), hexagon socket (5.5/7/8/10mm), spoke wrench (spoke tool), open-end wrench (3/15mm), metal plate with gap for attachement to key-ring, carbon steel, stainless steel, titanium coloured