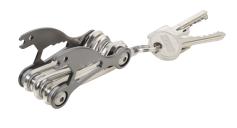

Dimensions of promotional advertising:  $10 \times 5 \text{ mm}$ 

Multi-tool for bicycles, with 18 functions, hexagon screwdriver (1/1.5/2/3/4/5/6mm), slotted, Phillips screwdriver, hexalobular (T15), hexagon socket (5.5/7/8/10mm), spoke wrench (spoke tool), open-end wrench (3/15mm), metal plate with gap for attachement to key-ring, carbon steel, stainless steel, titanium coloured