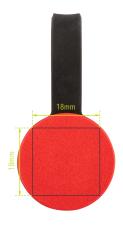

## **Branding Template**

Design template for promotional advertising TOR90/RD, "ECO RUN"

Type of promotional advertising: Engraving

Colour of promotional advertising: silver coloured

**Product dimensions:** 36 x 26 x 26 mm

Dimensions of promotional advertising:  $18 \times 18 \text{ mm}$ 

1:1 scale

Torch, sports and safety light, with strong magnet for fastening, white LED light, 3 light functions: 2 lighting strengths, blinking lights, rechargeable via USB (3,7 volt - 0,22 watt), thus environmentally friendly, lithium polymer battery 60 mAh, overcharge-/deep discharge protection, charging cable included, aluminium, silicone, matt, black/red