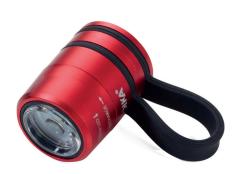

## **Branding Template**

Design template for promotional advertising TOR90/RD, "ECO RUN"

Type of promotional advertising: Engraving

Colour of promotional advertising: silver coloured

**Product dimensions:** 36 x 26 x 26 mm

Dimensions of promotional advertising:  $18 \times 18 \text{ mm}$ 

1:1 scale

Torch, sports and safety light, with strong magnet for fastening, white LED light, 3 light functions: 2 lighting strengths, blinking lights, rechargeable via USB (3,7 volt - 0,22 watt), thus environmentally friendly, lithium polymer battery 60 mAh, overcharge-/deep discharge protection, charging cable included, aluminium, silicone, matt, black/red