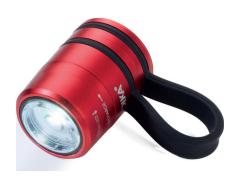

## **Branding Template**

Design template for promotional advertising TOR90/RD, "ECO RUN"

Type of promotional advertising: Engraving

Colour of promotional advertising: silver coloured

**Product dimensions:** 36 x 26 x 26 mm

Dimensions of promotional advertising:  $18 \times 18 \text{ mm}$ 

1:1 scale

Torch, sports and safety light, with strong magnet for fastening, white LED light, 3 light functions: 2 lighting strengths, blinking lights, rechargeable via USB (3,7 volt - 0,22 watt), thus environmentally friendly, lithium polymer battery 60 mAh, overcharge-/deep discharge protection, charging cable included, aluminium, silicone, matt, black/red