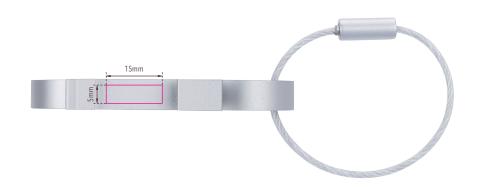

## **Branding Template**

Design template for promotional advertising BTO24/MA, "DRAHTESEL"

1:1 scale

Type of promotional advertising: Engraving Colour of promotional advertising: White

**Product dimensions:**  $100 \times 40 \times 8 \text{ mm}$ 

Dimensions of promotional advertising:  $15 \times 5 \text{ mm}$ 

Bottle opener with keyring, bicycle, aluminium, silver-coloured

This technical drawing indicates the recommended placement for advertising. If you have different requirements regarding the position, type or colour of your advertising, please contact us by email at business@troika.de, by phone at 02662 95 11-0 or contact your personal TROIKA contact.