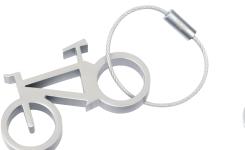

Dimensions of promotional advertising:  $15 \times 5 \text{ mm}$ 

Bottle opener with keyring, bicycle, aluminium, silver-coloured

This technical drawing indicates the recommended placement for advertising. If you have different requirements regarding the position, type or colour of your advertising, please contact us by email at business@troika.de, by phone at 02662 95 11-0 or contact your personal TROIKA contact.