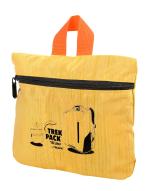

Dimensions of promotional advertising:  $35 \times 10 \text{ mm}$ 

Roll top backpack foldable (can be stored away in the inner compartment to save space), large main compartment, front pocket with zip closure, mesh pockets on both sides, length-adjustable shoulder straps, carrying handle, coated standing base, capacity approx. 15 litres, carrying capacity up to 10 kg, water repellent, with reflective stripes on the outside pocket, polyester, yellow