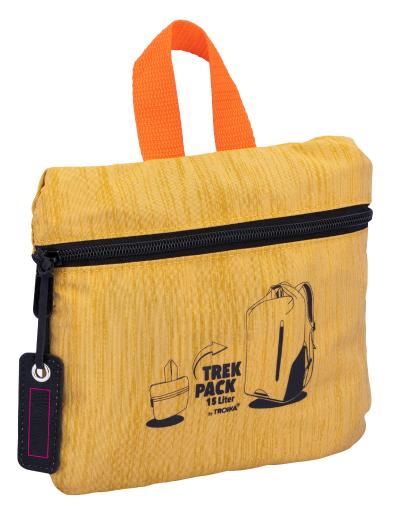

Dimensions of promotional advertising:  $35 \times 10 \text{ mm}$ 

Roll top backpack foldable (can be stored away in the inner compartment to save space), large main compartment, front pocket with zip closure, mesh pockets on both sides, length-adjustable shoulder straps, carrying handle, coated standing base, capacity approx. 15 litres, carrying capacity up to 10 kg, water repellent, with reflective stripes on the outside pocket, polyester, yellow