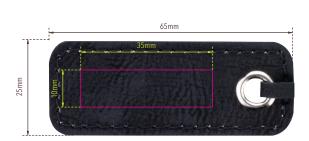

## **Branding Template**

Design template for promotional advertising RUC02/YE, "TREKPACK"

1:1 scale

Type of promotional advertising: Engraving

Colour of promotional advertising: Silver coloured

Product dimensions: 510 x 400 x 100 mm

Dimensions of promotional advertising:  $35 \times 10 \text{ mm}$ 

Roll top backpack foldable (can be stored away in the inner compartment to save space), large main compartment, front pocket with zip closure, mesh pockets on both sides, length-adjustable shoulder straps, carrying handle, coated standing base, capacity approx. 15 litres, carrying capacity up to 10 kg, water repellent, with reflective stripes on the outside pocket, polyester, yellow