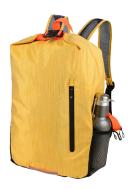

Dimensions of promotional advertising:  $35 \times 10 \text{ mm}$ 

Roll top backpack foldable (can be stored away in the inner compartment to save space), large main compartment, front pocket with zip closure, mesh pockets on both sides, length-adjustable shoulder straps, carrying handle, coated standing base, capacity approx. 15 litres, carrying capacity up to 10 kg, water repellent, with reflective stripes on the outside pocket, polyester, yellow