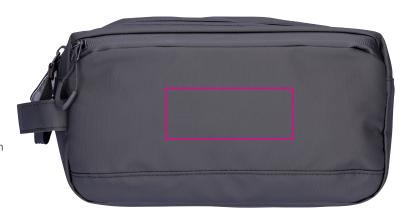

## **Branding Template**

Design template for promotional advertising BBL65/BK, "TROIKA BLACK WASHBAG 2"

1:1 scale

Type of promotional advertising: Print

Colour of promotional advertising: 1-colour

**Product dimensions:** 320 x 150 x 45 mm

Dimensions of promotional advertising:  $100 \times 40 \text{ mm}$ 

Toiletry bag, main compartment with wide opening for easy removal, two zippers and additional magnet for closing, two mesh pockets and three elastic straps in the main compartment, additional front pocket, with wrist strap, water-repellent zippers, splash-proof (IPX4 waterproof rating), tarpaulin: 80% polyester, 20% polyurethane (PU), tarpaulin (tarp), black