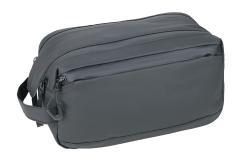

## **Branding Template**

Design template for promotional advertising BBL65/BK, "TROIKA BLACK WASHBAG 2"

1:1 scale

Type of promotional advertising: Print

Colour of promotional advertising: 1-colour

**Product dimensions:** 320 x 150 x 45 mm

Dimensions of promotional advertising:  $100 \times 40 \text{ mm}$ 

Toiletry bag, main compartment with wide opening for easy removal, two zippers and additional magnet for closing, two mesh pockets and three elastic straps in the main compartment, additional front pocket, with wrist strap, water-repellent zippers, splash-proof (IPX4 waterproof rating), tarpaulin: 80% polyester, 20% polyurethane (PU), tarpaulin (tarp), black