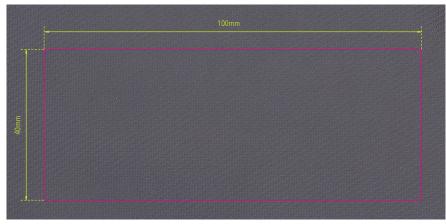

Dimensions of promotional advertising:  $100 \times 40 \text{ mm}$ 

Toiletry bag, main compartment with wide opening for easy removal, two zippers and additional magnet for closing, two mesh pockets and three elastic straps in the main compartment, additional front pocket, with wrist strap, water-repellent zippers, splash-proof (IPX4 waterproof rating), tarpaulin: 80% polyester, 20% polyurethane (PU), tarpaulin (tarp), black