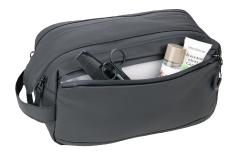

Dimensions of promotional advertising:  $100 \times 40 \text{ mm}$ 

Toiletry bag, main compartment with wide opening for easy removal, two zippers and additional magnet for closing, two mesh pockets and three elastic straps in the main compartment, additional front pocket, with wrist strap, water-repellent zippers, splash-proof (IPX4 waterproof rating), tarpaulin: 80% polyester, 20% polyurethane (PU), tarpaulin (tarp), black