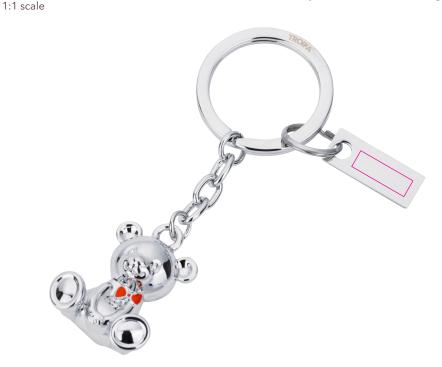

Keyring, teddy bear with red bow, cast metal, chrome plated, shiny, silver-coloured

This technical drawing indicates the recommended placement for advertising. If you have different requirements regarding the position, type or colour of your advertising, please contact us by email at business@troika.de, by phone at 02662 95 11-0 or contact your personal TROIKA contact.