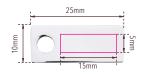

## **Branding Template**

Design template for promotional advertising KR24-13/CH, "BÄRND"

Type of promotional advertising: Engraving Colour of promotional advertising: brass coloured Product dimensions: 92 x 35 x 28 mm Dimensions of promotional advertising: 15 x 5 mm