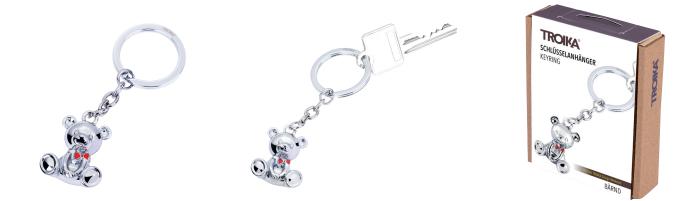

Keyring, teddy bear with red bow, cast metal, chrome plated, shiny, silver-coloured

This technical drawing indicates the recommended placement for advertising. If you have different requirements regarding the position, type or colour of your advertising, please contact us by email at business@troika.de, by phone at 02662 95 11-0 or contact your personal TROIKA contact.