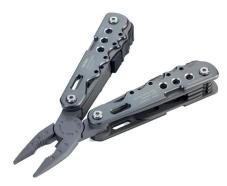

Dimensions of promotional advertising:  $20 \times 8 \text{ mm}$ 

1:1 scale

Multi-tool with 10 functions, integrated spring and locking function, pincers, knife, saw, bottle opener, can opener, slotted screwdriver (3 sizes), Phillips screwdriver, wood and metal file, side cutters, pricker (awl), 420 stainless steel, aluminium, anodised, matt, grey