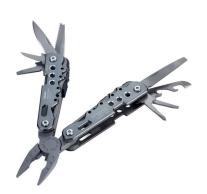

Dimensions of promotional advertising:  $20 \times 8 \text{ mm}$ 

1:1 scale

Multi-tool with 10 functions, integrated spring and locking function, pincers, knife, saw, bottle opener, can opener, slotted screwdriver (3 sizes), Phillips screwdriver, wood and metal file, side cutters, pricker (awl), 420 stainless steel, aluminium, anodised, matt, grey