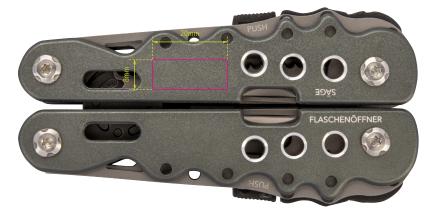

## **Branding Template**

Design template for promotional advertising TOL41/GY, "ARBEITSGERÄT"

Type of promotional advertising: Engraving

Colour of promotional advertising: silver coloured

**Product dimensions:** 106 x 53 x 21 mm

Dimensions of promotional advertising:  $20 \times 8 \text{ mm}$ 

1:1 scale

Multi-tool with 10 functions, integrated spring and locking function, pincers, knife, saw, bottle opener, can opener, slotted screwdriver (3 sizes), Phillips screwdriver, wood and metal file, side cutters, pricker (awl), 420 stainless steel, aluminium, anodised, matt, grey