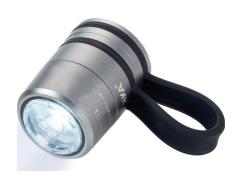

Dimensions of promotional advertising:  $18 \times 18 \text{ mm}$ 

1:1 scale

Torch, sports and safety light, with strong magnet for fastening, white LED light, 3 light functions: 2 lighting strengths, blinking lights, rechargeable via USB (3,7 volt - 0,22 watt), thus environmentally friendly, lithium polymer battery 60 mAh, overcharge-/deep discharge protection, charging cable included, aluminium, silicone, matt, black/titanium coloured