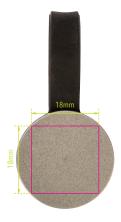

## **Branding Template**

Design template for promotional advertising TOR90/TI, "ECO RUN"

Type of promotional advertising: Engraving

Colour of promotional advertising: silver coloured

**Product dimensions:** 36 x 26 x 26 mm

Dimensions of promotional advertising:  $18 \times 18 \text{ mm}$ 

1:1 scale

Torch, sports and safety light, with strong magnet for fastening, white LED light, 3 light functions: 2 lighting strengths, blinking lights, rechargeable via USB (3,7 volt - 0,22 watt), thus environmentally friendly, lithium polymer battery 60 mAh, overcharge-/deep discharge protection, charging cable included, aluminium, silicone, matt, black/titanium coloured