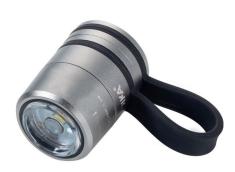

Dimensions of promotional advertising:  $18 \times 18 \text{ mm}$ 

1:1 scale

Torch, sports and safety light, with strong magnet for fastening, white LED light, 3 light functions: 2 lighting strengths, blinking lights, rechargeable via USB (3,7 volt - 0,22 watt), thus environmentally friendly, lithium polymer battery 60 mAh, overcharge-/deep discharge protection, charging cable included, aluminium, silicone, matt, black/titanium coloured