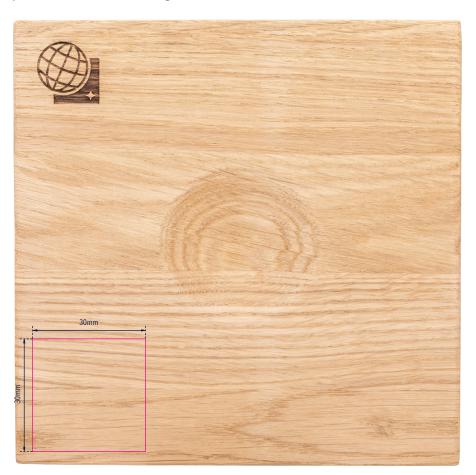

## **Branding Template**

Design template for promotional advertising G2509-MBSI/CH, "EXPLORER 360°"

1:1 scale

Type of promotional advertising: Print Colour of promotional advertising: 1-colour Product dimensions: 250 x 250 x 275 mm Dimensions of promotional advertising: 30 x 30 mm

Globe with 25 cm diameter, on a magnetic base made of FSC-certified oak wood from sustainable forestry in Lithuania, oak wood, plastic, shiny, metallic-blue/silver-coloured

This technical drawing indicates the recommended placement for advertising. If you have different requirements regarding the position, type or colour of your advertising, please contact us by email at business@troika.de, by phone at 02662 95 11-0 or contact your personal TROIKA contact.