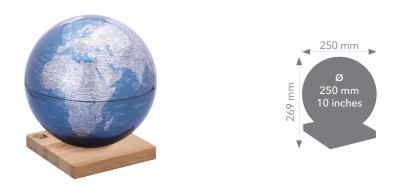

Globe with 25 cm diameter, on a magnetic base made of FSC-certified oak wood from sustainable forestry in Lithuania, oak wood, plastic, shiny, metallic-blue/silver-coloured

This technical drawing indicates the recommended placement for advertising. If you have different requirements regarding the position, type or colour of your advertising, please contact us by email at business@troika.de, by phone at 02662 95 11-0 or contact your personal TROIKA contact.