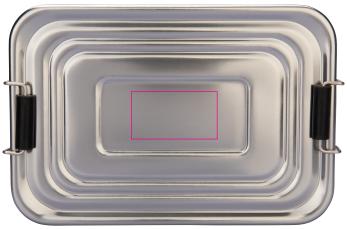

## **Branding Template**

Design template for promotional advertising **#BOX72**, **"TROIKA LUNCHBOX"** 

1:1 scale

Type of promotional advertising: Engraving Colour of promotional advertising: silver coloured Product dimensions: 179 x 116 x 55 mm Dimensions of promotional advertising: 45 x 25 mm

Lunchbox with clip-lock, aluminium, titanium coloured

This technical drawing indicates the recommended placement for advertising. If you have different requirements regarding the position, type or colour of your advertising, please contact us by email at business@troika.de, by phone at 02662 95 11-0 or contact your personal TROIKA contact.