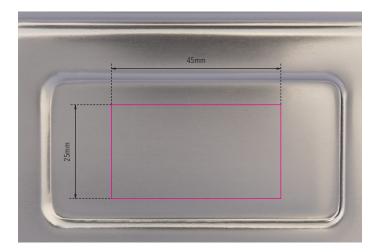

## **Branding Template**

Design template for promotional advertising **#BOX72**, **"TROIKA LUNCHBOX"** 

1:1 scale

Type of promotional advertising: Engraving Colour of promotional advertising: silver coloured Product dimensions: 179 x 116 x 55 mm Dimensions of promotional advertising: 45 x 25 mm