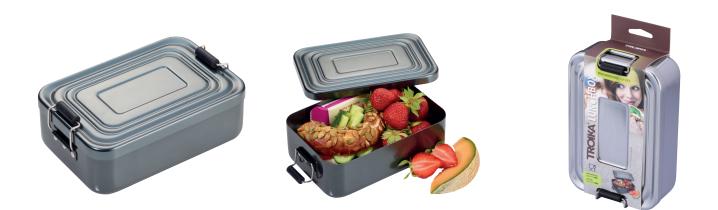

Lunchbox with clip-lock, aluminium, titanium coloured

This technical drawing indicates the recommended placement for advertising. If you have different requirements regarding the position, type or colour of your advertising, please contact us by email at business@troika.de, by phone at 02662 95 11-0 or contact your personal TROIKA contact.