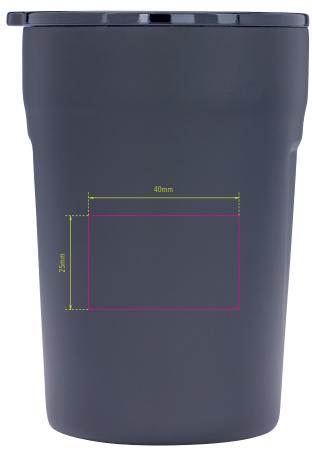

## **Branding Template**

Design template for promotional advertising CUP30/BK, "CUP-UCCINO"

Type of promotional advertising: Engraving

Colour of promotional advertising: silver coloured

**Product dimensions:** 125 x 80 x 80 mm

**Dimensions of promotional advertising:** 40 x 25 mm

1:1 scale

Thermo mug for cappuccino, latte macchiato, coffee and other hot drinks, double-wall insulation with vacuum, capacity: max. 300 ml (approx. 10 fl. oz.), made of 75% recycled stainless steel (RCS), plastic lid (BPA-free) incl. sealing slide and rubber seal, slosh-proof, 304 stainless steel, matt, black