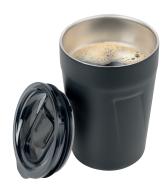

## **Branding Template**

Design template for promotional advertising CUP30/BK, "CUP-UCCINO"

Type of promotional advertising: Engraving

Colour of promotional advertising: silver coloured

**Product dimensions:** 125 x 80 x 80 mm

**Dimensions of promotional advertising:** 40 x 25 mm

1:1 scale

Thermo mug for cappuccino, latte macchiato, coffee and other hot drinks, double-wall insulation with vacuum, capacity: max. 300 ml (approx. 10 fl. oz.), made of 75% recycled stainless steel (RCS), plastic lid (BPA-free) incl. sealing slide and rubber seal, slosh-proof, 304 stainless steel, matt, black