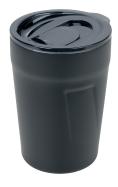

## **Branding Template**

Design template for promotional advertising CUP30/BK, "CUP-UCCINO"

Type of promotional advertising: Engraving

Colour of promotional advertising: silver coloured

**Product dimensions:** 125 x 80 x 80 mm

**Dimensions of promotional advertising:** 40 x 25 mm

1:1 scale

Thermo mug for cappuccino, latte macchiato, coffee and other hot drinks, double-wall insulation with vacuum, capacity: max. 300 ml (approx. 10 fl. oz.), made of 75% recycled stainless steel (RCS), plastic lid (BPA-free) incl. sealing slide and rubber seal, slosh-proof, 304 stainless steel, matt, black