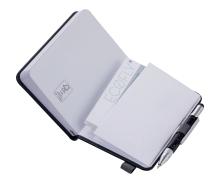

## **Branding Template**

Design template for promotional advertising NPP25/GY, "LILIPAD+LILIPUT"

Type of promotional advertising: Engraving

Colour of promotional advertising: silver coloured

**Product dimensions:** 105 x 85 x 12 mm

Dimensions of promotional advertising:  $30 \times 2.5 \text{ mm}$ 

1:1 scale

Notepad DIN A7 incl. ballpoint pen, elastic band fastener, pen loop, bookmark, embossed ruler (10 cm) on cover, FSC certified paper, 64 perforated sheets (128 pages), dot matrix, tray for documents, multitasking ballpoint pen CONSTRUCTION LILIPUT (small), black refill, imitation leather, metal, matt, grey