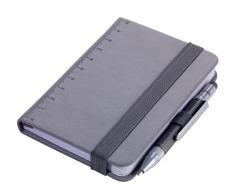

## **Branding Template**

Design template for promotional advertising NPP25/GY, "LILIPAD+LILIPUT"

Type of promotional advertising: Engraving

Colour of promotional advertising: silver coloured

**Product dimensions:** 105 x 85 x 12 mm

Dimensions of promotional advertising:  $30 \times 2.5 \text{ mm}$ 

1:1 scale

Notepad DIN A7 incl. ballpoint pen, elastic band fastener, pen loop, bookmark, embossed ruler (10 cm) on cover, FSC certified paper, 64 perforated sheets (128 pages), dot matrix, tray for documents, multitasking ballpoint pen CONSTRUCTION LILIPUT (small), black refill, imitation leather, metal, matt, grey