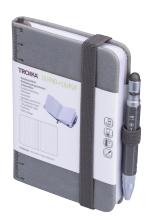

## **Branding Template**

Design template for promotional advertising NPP25/GY, "LILIPAD+LILIPUT"

Type of promotional advertising: Engraving

Colour of promotional advertising: silver coloured

**Product dimensions:** 105 x 85 x 12 mm

Dimensions of promotional advertising:  $30 \times 2.5 \text{ mm}$ 

1:1 scale

Notepad DIN A7 incl. ballpoint pen, elastic band fastener, pen loop, bookmark, embossed ruler (10 cm) on cover, FSC certified paper, 64 perforated sheets (128 pages), dot matrix, tray for documents, multitasking ballpoint pen CONSTRUCTION LILIPUT (small), black refill, imitation leather, metal, matt, grey