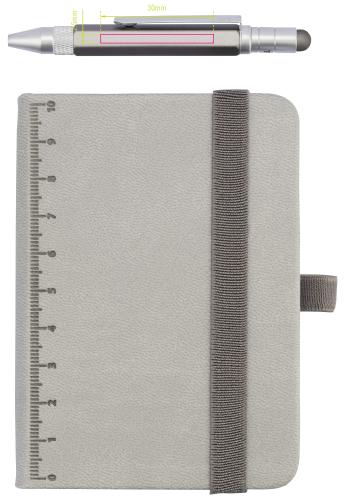

## **Branding Template**

Design template for promotional advertising NPP25/GY, "LILIPAD+LILIPUT"

Type of promotional advertising: Engraving

Colour of promotional advertising: silver coloured

**Product dimensions:** 105 x 85 x 12 mm

Dimensions of promotional advertising:  $30 \times 2.5 \text{ mm}$ 

1:1 scale

Notepad DIN A7 incl. ballpoint pen, elastic band fastener, pen loop, bookmark, embossed ruler (10 cm) on cover, FSC certified paper, 64 perforated sheets (128 pages), dot matrix, tray for documents, multitasking ballpoint pen CONSTRUCTION LILIPUT (small), black refill, imitation leather, metal, matt, grey