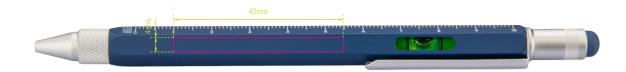

## **Branding Template**

Design template for promotional advertising PIP20/BL, "CONSTRUCTION"

Type of promotional advertising: Engraving Colour of promotional advertising: brass coloured Product dimensions: 150 x 11 x 13 mm Dimensions of promotional advertising: 45 x 4 mm 1:1 scale

Multitasking ballpoint pen, centimetre/inch ruler, 1:20 m/1:50 m scale, spirit level, slotted/flat-head screwdriver, stylus, black refill, brass, laqueredblue/silver-coloured

This technical drawing indicates the recommended placement for advertising. If you have different requirements regarding the position, type or colour of your advertising, please contact us by email at business@troika.de, by phone at 02662 95 11-0 or contact your personal TROIKA contact.